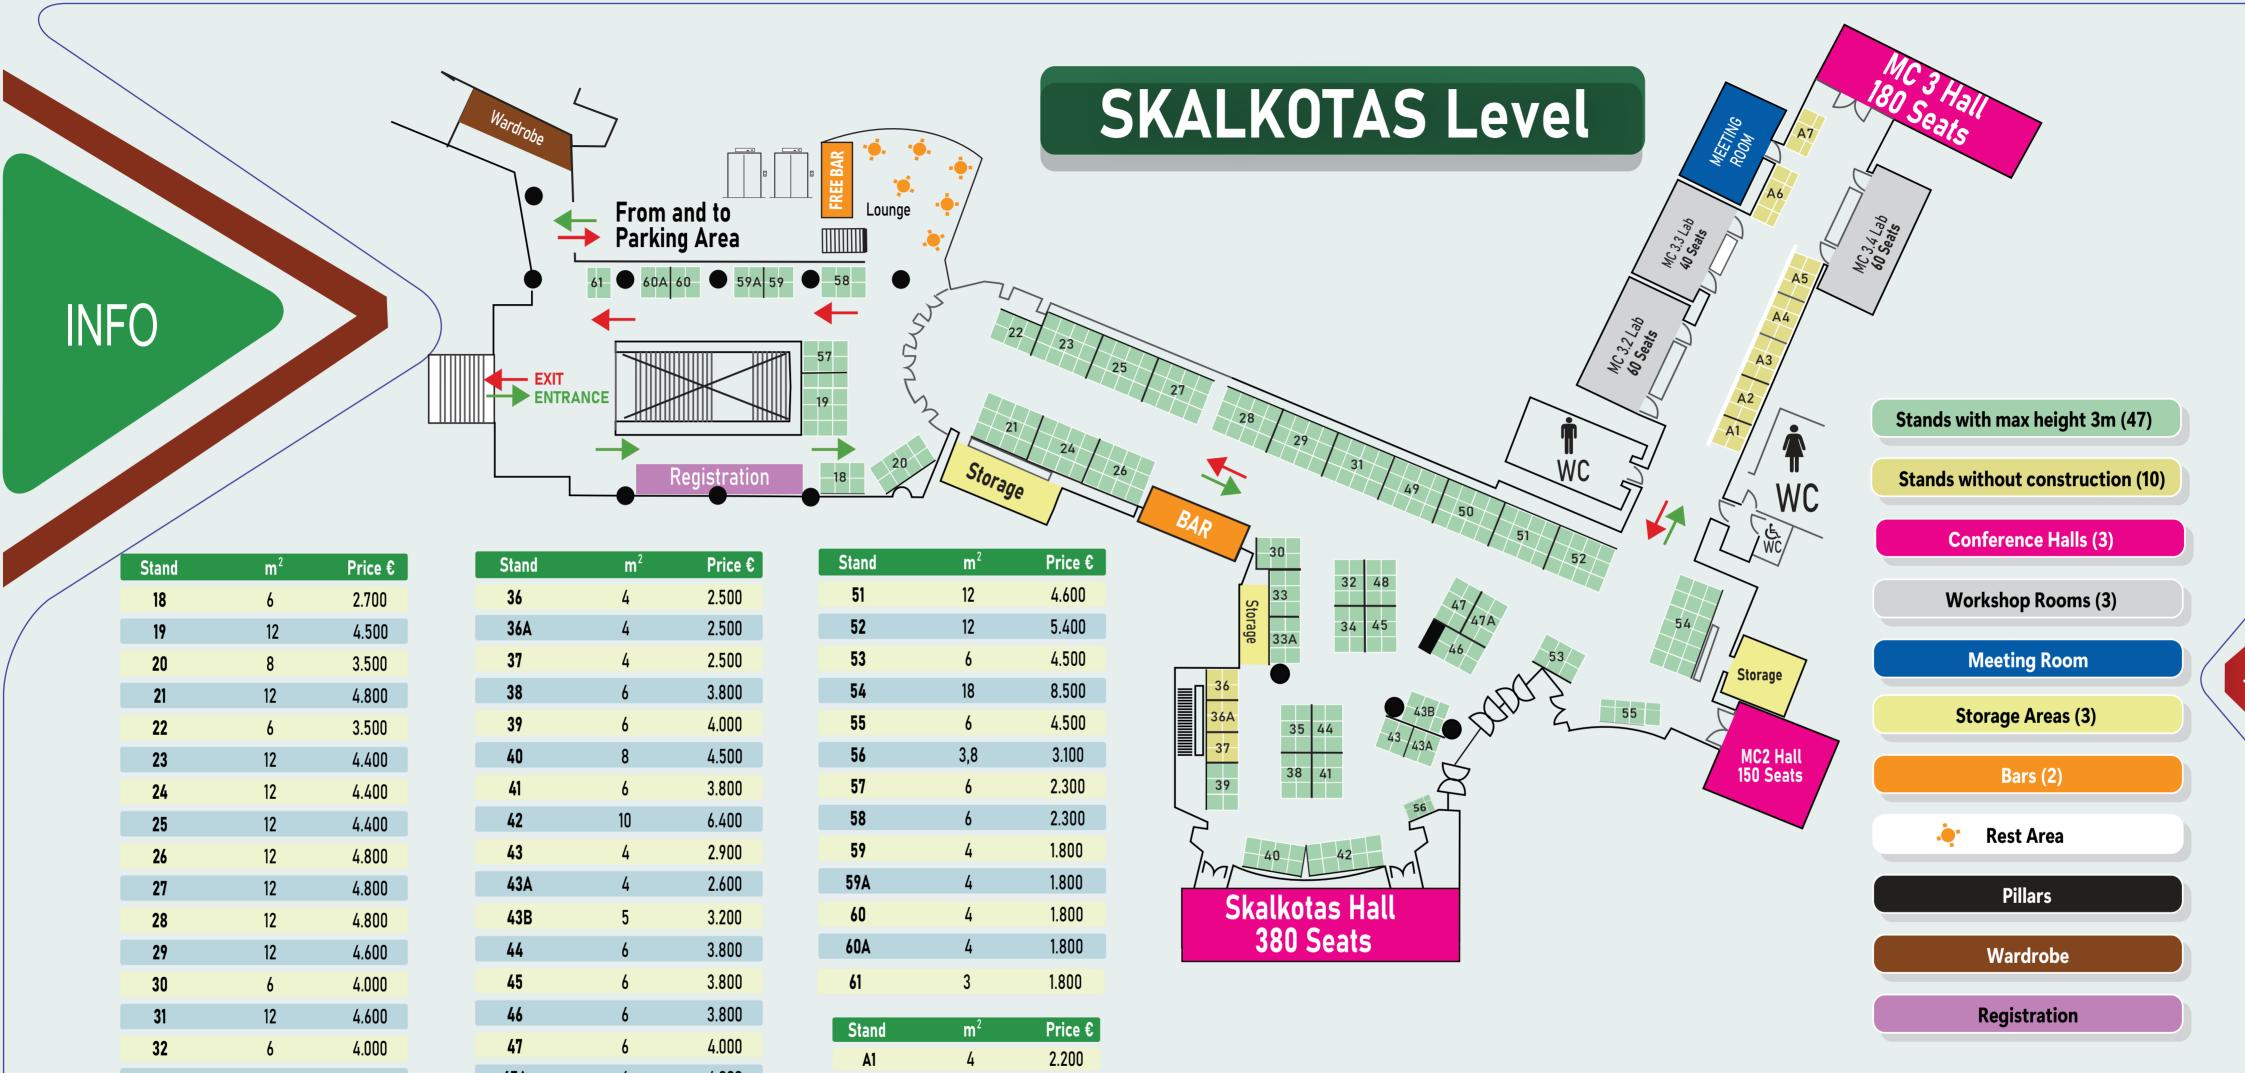

| Stand | m² | Price € |
|-------|----|---------|
| 18    | 6  | 2.700   |
| 19    | 12 | 4.500   |
| 20    | 8  | 3.500   |
| 21    | 12 | 4.800   |
| 22    | 6  | 3.500   |
| 23    | 12 | 4.400   |
| 24    | 12 | 4.400   |
| 25    | 12 | 4.400   |
| 26    | 12 | 4.800   |
| 27    | 12 | 4.800   |
| 28    | 12 | 4.800   |
| 29    | 12 | 4.600   |
| 30    | 6  | 4.000   |
| 31    | 12 | 4.600   |
| 32    | 6  | 4.000   |
| 33    | 6  | 4.000   |
| 33A   | 6  | 3.800   |
| 34    | 6  | 3.800   |
| 35    | 6  | 3.800   |
|       |    |         |

| Stand | m² | Price € |
|-------|----|---------|
| 36    | 4  | 2.500   |
| 36A   | 4  | 2.500   |
| 37    | 4  | 2.500   |
| 38    | 6  | 3.800   |
| 39    | 6  | 4.000   |
| 40    | 8  | 4.500   |
| 41    | 6  | 3.800   |
| 42    | 10 | 6.400   |
| 43    | 4  | 2.900   |
| 43A   | 4  | 2.600   |
| 43B   | 5  | 3.200   |
| 44    | 6  | 3.800   |
| 45    | 6  | 3.800   |
| 46    | 6  | 3.800   |
| 47    | 6  | 4.000   |
| 47A   | 6  | 4.000   |
| 48    | 6  | 4.000   |
| 49    | 12 | 4.600   |
| 50    | 12 | 4.600   |
|       |    |         |

| Stand | m <sup>2</sup> | Price € |
|-------|----------------|---------|
| 51    | 12             | 4.600   |
| 52    | 12             | 5.400   |
| 53    | 6              | 4.500   |
| 54    | 18             | 8.500   |
| 55    | 6              | 4.500   |
| 56    | 3,8            | 3.100   |
| 57    | 6              | 2.300   |
| 58    | 6              | 2.300   |
| 59    | 4              | 1.800   |
| 59A   | 4              | 1.800   |
| 60    | 4              | 1.800   |
| 60A   | 4              | 1.800   |
| 61    | 3              | 1.800   |
|       | 2              |         |
| Stand | m²             | Price € |
| A1    | 4              | 2.200   |
| A2    | 6              | 2.500   |
| A3    | 6              | 2.500   |
| Α4    | 6              | 2.500   |
| A5    | 6              | 2.700   |
| A6    | 6              | 2.900   |
| Α7    | 4,5            | 2.600   |

Depending on Health & Security Protocols in effect during the event of the 14th Health Expo Athens, Bars & Wardrobe may not be operational.

|            | Free Promotional Benefits                                                    | SPONSOR<br>7.500€ AND OVER | SUPPORTER<br>FROM 3.000 UP TO 7.499€ | PARTICIPANT<br>UP TO 2.999 € |
|------------|------------------------------------------------------------------------------|----------------------------|--------------------------------------|------------------------------|
| Exhibition | Single-phase electric power supply up to 100 Watt/3m <sup>2</sup>            |                            |                                      |                              |
|            | Barcode reader to scan your visitor badges+provision of scanned visitor data |                            |                                      |                              |
|            | Shared storage facility without security service                             |                            |                                      |                              |
|            | Building security service and cleaning of public area                        |                            |                                      |                              |
|            | Free Wi-Fi                                                                   |                            |                                      |                              |
| Promotion  | Logo on the Conference web page with active link                             |                            |                                      |                              |
|            | Logo in the Conference Program                                               |                            |                                      |                              |
|            | Logo on our Newsletters                                                      |                            |                                      |                              |
|            | Logo on our social media and press releases                                  |                            | -                                    | -                            |
|            | Logo in PHARMACY management and COMMUNICATION magazine (March 2023 issue)    |                            |                                      |                              |
|            | Company profile permanently posted in www.PharmaManage.gr                    |                            |                                      |                              |
|            | 1 Month Rotating, Run-of-Site Banner in www.PharmaManage.gr                  | 160x600                    | 208x420                              | i i i                        |